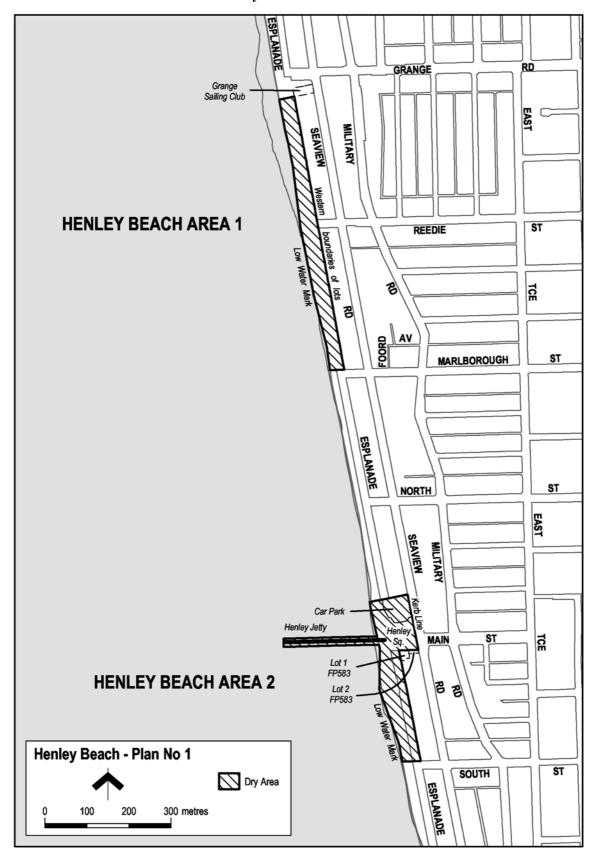

#### 5—Variation of Schedule 2—Plans of long term dry areas

- (1) Schedule 2, plan headed "Grange—Plan No 1"—delete the plan and substitute the plan headed "Grange—Plan No 1" in Schedule 1 of these regulations.
- (2) Schedule 2, plan headed "Henley Beach—Plan No 1"—delete the plan and substitute the plan headed "Henley Beach—Plan No 1" in Schedule 1 of these regulations.
- (3) Schedule 2, plan headed "Henley Beach South—Plan No 1"—delete the plan and substitute the plan headed "Henley Beach South—Plan No 1" in Schedule 1 of these regulations.
- (4) Schedule 2, plan headed "West Beach—Plan No 1"—delete the plan and substitute the plan headed "West Beach—Plan No 1" in Schedule 1 of these regulations.

## Schedule 1—Plans to be substituted

Henley Beach—Plan No 1

Henley Beach South—Plan No 1

West Beach—Plan No 1

Note—

As required by section 10AA(2) of the *Subordinate Legislation Act 1978*, the Minister has certified that, in the Minister's opinion, it is necessary or appropriate that these regulations come into operation as set out in these regulations.