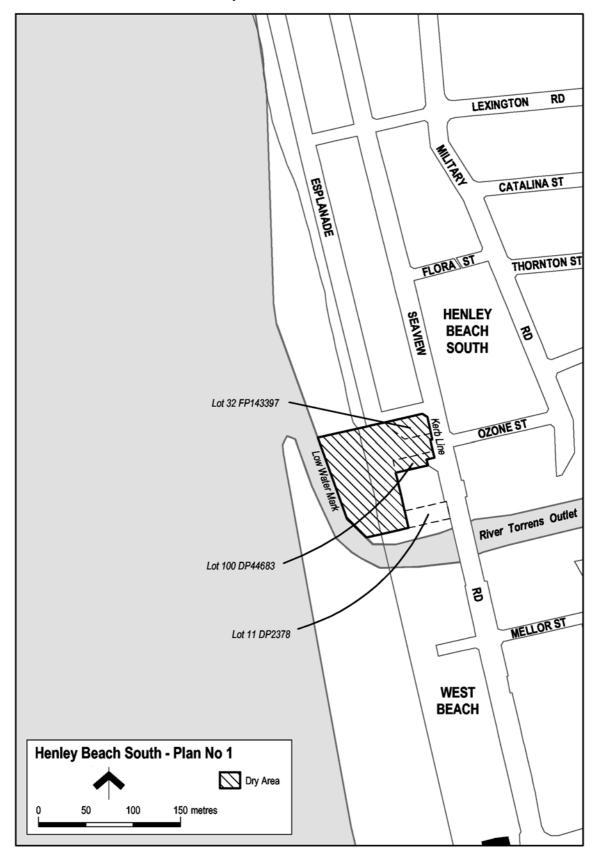

#### 5—Variation of Schedule 2—Plans of long term dry areas

- (1) Schedule 2, plan headed "Grange—Plan No 1"—delete the plan and substitute the plan headed "Grange—Plan No 1" in Schedule 1 of these regulations.
- (2) Schedule 2, plan headed "Henley Beach—Plan No 1"—delete the plan and substitute the plan headed "Henley Beach—Plan No 1" in Schedule 1 of these regulations.
- (3) Schedule 2, plan headed "Henley Beach South—Plan No 1"—delete the plan and substitute the plan headed "Henley Beach South—Plan No 1" in Schedule 1 of these regulations.
- (4) Schedule 2, plan headed "West Beach—Plan No 1"—delete the plan and substitute the plan headed "West Beach—Plan No 1" in Schedule 1 of these regulations.

## Schedule 1—Plans to be substituted

Henley Beach—Plan No 1

Henley Beach South—Plan No 1

West Beach—Plan No 1

Note—

As required by section 10AA(2) of the *Subordinate Legislation Act 1978*, the Minister has certified that, in the Minister's opinion, it is necessary or appropriate that these regulations come into operation as set out in these regulations.