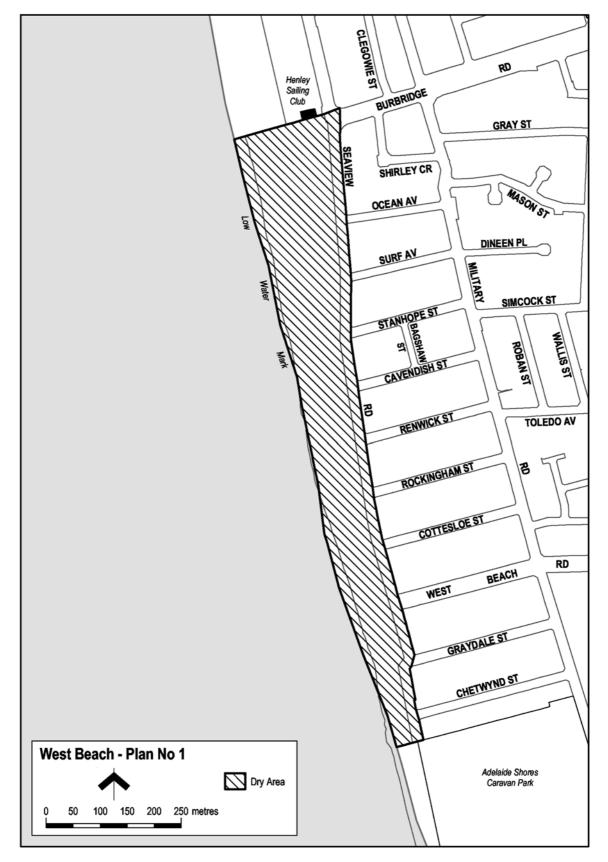

#### 5—Variation of Schedule 2—Plans of long term dry areas

- (1) Schedule 2, plan headed "Grange—Plan No 1"—delete the plan and substitute the plan headed "Grange—Plan No 1" in Schedule 1 of these regulations.
- (2) Schedule 2, plan headed "Henley Beach—Plan No 1"—delete the plan and substitute the plan headed "Henley Beach—Plan No 1" in Schedule 1 of these regulations.
- (3) Schedule 2, plan headed "Henley Beach South—Plan No 1"—delete the plan and substitute the plan headed "Henley Beach South—Plan No 1" in Schedule 1 of these regulations.
- (4) Schedule 2, plan headed "West Beach—Plan No 1"—delete the plan and substitute the plan headed "West Beach—Plan No 1" in Schedule 1 of these regulations.

## Schedule 1—Plans to be substituted

Henley Beach—Plan No 1

Henley Beach South—Plan No 1

West Beach—Plan No 1

Note—

As required by section 10AA(2) of the *Subordinate Legislation Act 1978*, the Minister has certified that, in the Minister's opinion, it is necessary or appropriate that these regulations come into operation as set out in these regulations.