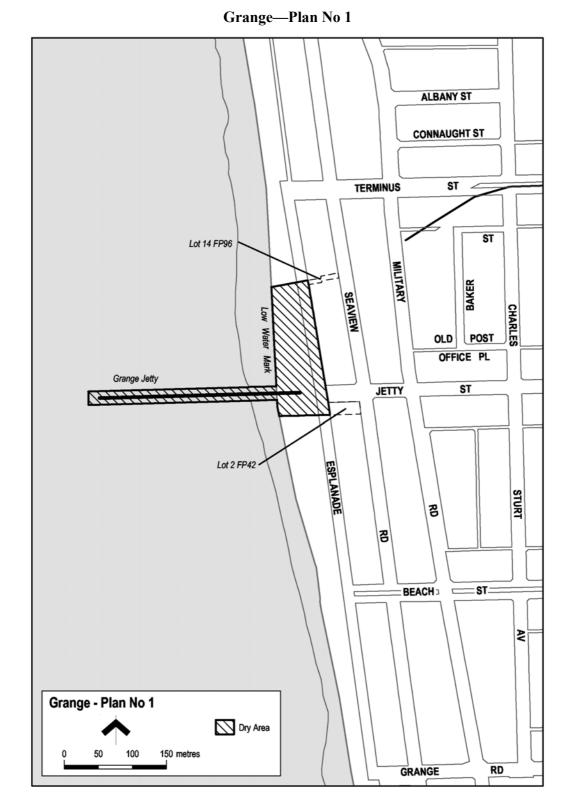

#### 5—Variation of Schedule 2—Plans of long term dry areas

- (1) Schedule 2, plan headed "Grange—Plan No 1"—delete the plan and substitute the plan headed "Grange—Plan No 1" in Schedule 1 of these regulations.
- (2) Schedule 2, plan headed "Henley Beach—Plan No 1"—delete the plan and substitute the plan headed "Henley Beach—Plan No 1" in Schedule 1 of these regulations.
- (3) Schedule 2, plan headed "Henley Beach South—Plan No 1"—delete the plan and substitute the plan headed "Henley Beach South—Plan No 1" in Schedule 1 of these regulations.
- (4) Schedule 2, plan headed "West Beach—Plan No 1"—delete the plan and substitute the plan headed "West Beach—Plan No 1" in Schedule 1 of these regulations.

## Schedule 1—Plans to be substituted

Henley Beach—Plan No 1

Henley Beach South—Plan No 1

West Beach—Plan No 1

Note—

As required by section 10AA(2) of the *Subordinate Legislation Act 1978*, the Minister has certified that, in the Minister's opinion, it is necessary or appropriate that these regulations come into operation as set out in these regulations.