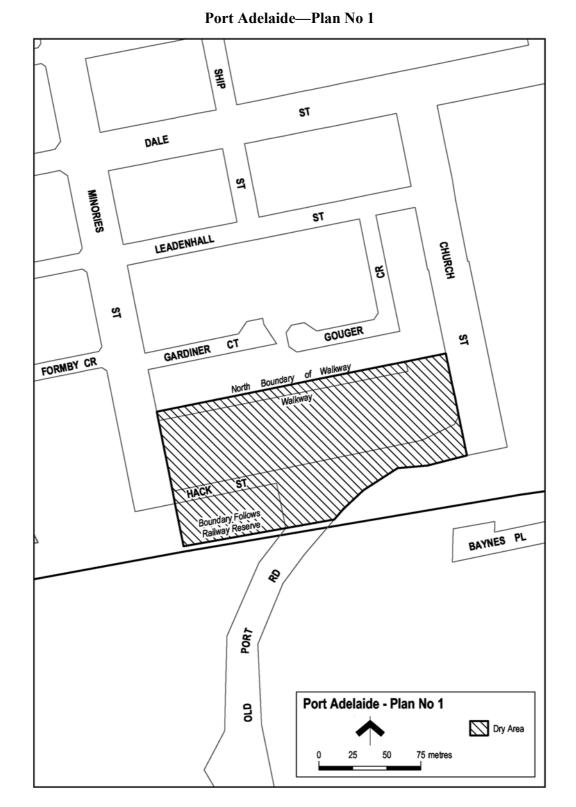

#### 5—Variation of Schedule 2—Plans of long term dry areas

- (1) Schedule 2, plan headed "Port Adelaide—Plan No 1"—delete the plan and substitute the plan headed "Port Adelaide—Plan No 1" in Schedule 1 of these regulations
- (2) Schedule 2, plan headed "Port Adelaide—Plan No 2"—delete the plan and substitute the plan headed "Port Adelaide—Plan No 2" in Schedule 1 of these regulations

## Schedule 1—Plans to be substituted

Port Adelaide—Plan No 2

Note—

As required by section 10AA(2) of the *Subordinate Legislation Act 1978*, the Minister has certified that, in the Minister's opinion, it is necessary or appropriate that these regulations come into operation as set out in these regulations.