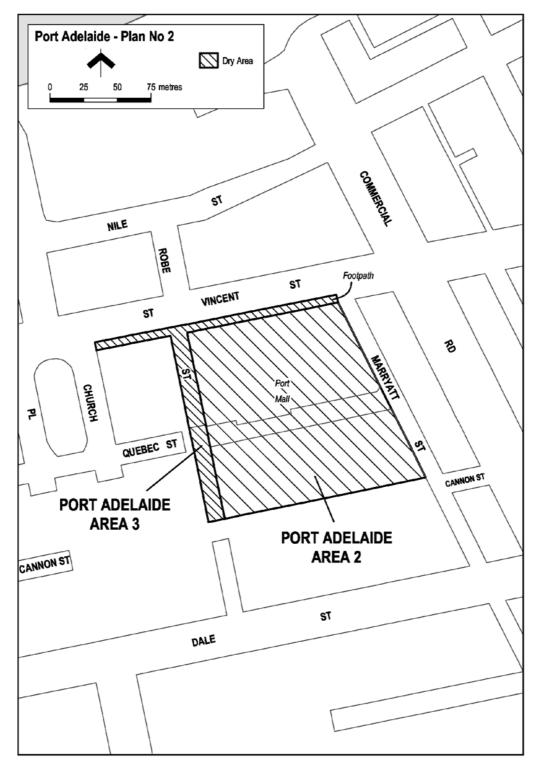

#### 5—Variation of Schedule 2—Plans of long term dry areas

- (1) Schedule 2, plan headed "Port Adelaide—Plan No 1"—delete the plan and substitute the plan headed "Port Adelaide—Plan No 1" in Schedule 1 of these regulations
- (2) Schedule 2, plan headed "Port Adelaide—Plan No 2"—delete the plan and substitute the plan headed "Port Adelaide—Plan No 2" in Schedule 1 of these regulations

## Schedule 1—Plans to be substituted

Port Adelaide—Plan No 2

Note—

As required by section 10AA(2) of the *Subordinate Legislation Act 1978*, the Minister has certified that, in the Minister's opinion, it is necessary or appropriate that these regulations come into operation as set out in these regulations.